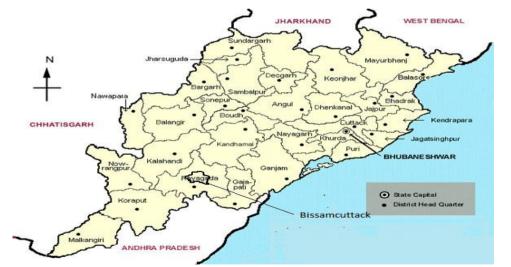

#### WHERE WE WORK AND WHY

Our learning centers are located in Bssamcuttack, a block in Rayagada district of Odisha. Bissamcuttack is a schedule block of the district with 64 percent tribal population, primarily from the Kondha tribe. The block has 140 Primary Schools, 44 Upper Primary Schools and 18 High Schools. In addition, there are 14 residential schools (locally called as Ashram Schools) for the Scheduled Tribe (ST) and Scheduled Class (SC) students in the block. Parents prefer their children's education in Ashram Schools because of free lodging, boarding and belief of better quality education. While the community awareness on education and student attendance in the schools have increased considerably, low learning level of the children is still a major challenge.