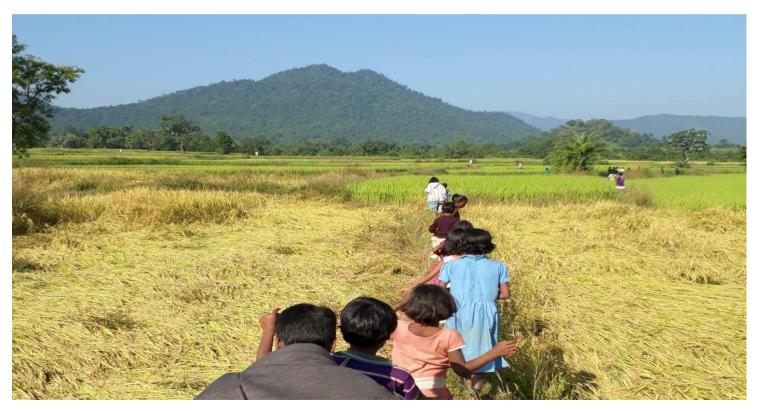

## WHO WE ARE

Klorofeel Foundation is incorporated as a Section 8 Company with a mission to improve the quality of education of under-privileged school students. In our journey of last 2.5 years, we have strived to improve the learning level of primary school children from the tribal communities in Bissamcuttack block of Rayagada district of Odisha at their place and pace. Learning outside class room and beyond school hours are facilitated by specially trained local youth, called Saathis, through dedicated Learning Centers, located in the geographical boundary of each village.

#### WHERE WE WORK AND WHY

Our learning centers are located in Bssamcuttack, a block in Rayagada district of Odisha. Bissamcuttack is a schedule block of the district with 64 percent tribal population, primarily from the Kondha tribe. The block has 140 Primary Schools, 44 Upper Primary Schools and 18 High Schools. In addition, there are 14 residential schools (locally called as Ashram Schools) for the Scheduled Tribe (ST) and Scheduled Class (SC) students in the block. Parents prefer their children's education in Ashram Schools because of free lodging, boarding and belief of better quality education. While the community awareness on education and student attendance in the schools have increased considerably, low learning level of the children is still a major challenge.