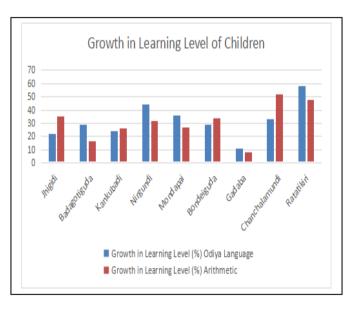

# Measuring Progress: Baseline and Regular Assessment of Progress in Learning

While understanding the importance of measuring learning, we are careful that it motivates children and not scare them. This assessment is being done as a continuous process which helps the Saathis provide special attention to the children in need. The results are also used by Saathis to reflect on their areas of improvement. The results of assessment done for 103 students at Class 3 and 4 level shows 77% of the children from class 3 to 5 in our Learning Centers can read a class 2 level text. Similarly, 61% of the children from class 3 to 5 can do subtraction.

| Sl. No. | Name of the Centre | Growth in Learning Level |            |
|---------|--------------------|--------------------------|------------|
|         |                    | (%)                      |            |
|         |                    | Odiya                    | Arithmetic |
|         |                    | Language                 |            |
| 1       | Jhigidi            | 22                       | 35         |
| 2       | Badagotiguda       | 29                       | 16         |
| 3       | Kankubadi          | 24                       | 26         |
| 4       | Nirgundi           | 44                       | 32         |
| 5       | Mondapai           | 36                       | 27         |
| 6       | Bondeiguda         | 29                       | 34         |
| 7       | Gadaba             | 11                       | 8          |
| 8       | Chanchalamundi     | 33                       | 52         |
| 9       | Ratatikiri         | 58                       | 48         |

From the results across the nine centers it could be observed that higher improvement in learning levels were observed in the new centers like Ratatikiri and Chanchalamundi and from among the older centers higher improvement was seen in Nirgundi. Except for the Centre at Gadaba where the improvement is less, in all other centers, the improvement in learning levels of Odiya and Mathematics hovered around 25 to 30 percentage points.