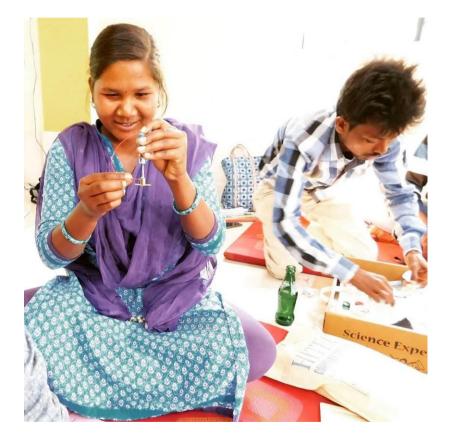

## II. Training and Capacity Building of Saathis

We conduct weekly training sessions for all Saathis where, we create a demo environment of the classroom and the Saathis get an opportunity to refine their teaching -learning skills and at the same time add new teaching practices to their skill-set. Apart from the regular training session, special training sessions like "Learning through ToY training workshop" and "Science Kit training workshop" are taken up.

*b.* Science Kit Training Workshop: The science kit training is used to introduce the Saathis about basics of science and its need in our daily life, including our holistic growth.