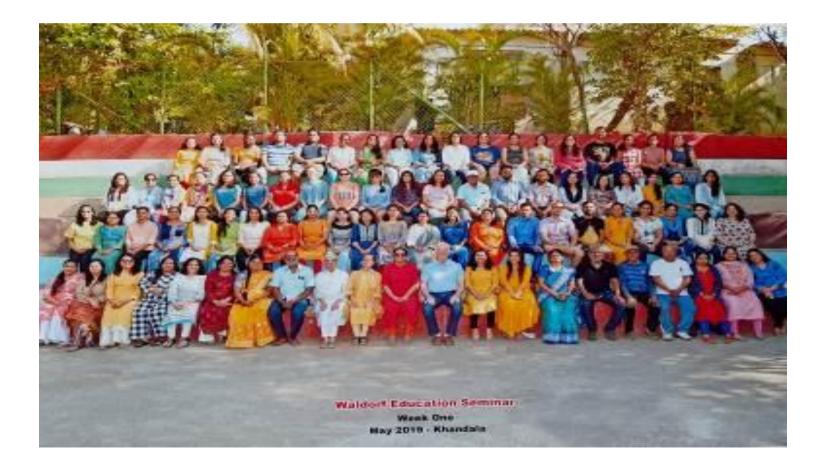

b. Our learning facilitators attended the 21<sup>st</sup> Waldorf Education Seminar at D.C. school, in Khandala.

c. Puvidham Learning center is an open and lively environment in an eco-friendly environment with enough play area, organic farm and a little forest for children to learn in a natural environment. It is a government approved Nursery and Primary school in Tamil Nadu. Teachers from Puvidham had visited our centers and interacted with the Saathis. There was an exchange of ideas among the 2 teams.